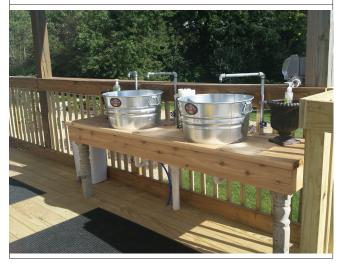

## **CONTAINERS**

1 ANTIQUE ROLLING BAR (With ice trough, 5-6' long)

1 METAL HORSE TANK (6' long) you supply ice (Please indicate location)

10 VINTAGE WOODEN CRATES

2 OVAL BEVERAGE TINS

1 DOUBLE WASHTUB ON STAND