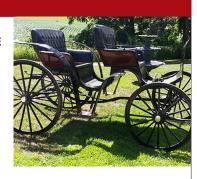

## **AMBIANCE**

1 1870s ELEGANT BLACK CARRIAGE (Great for photos)

1 3-TIERED WATER FOUNTAIN (Focal point in 90' formal garden.)