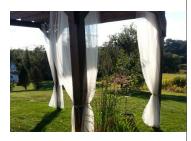

#### **PERGOLA**

1 WOOD PERGOLA ON HILLTOP (Permanent structure)

8 WHITE PANEL DRAPING (For the four corners on pergola)

1 BLACK WROUGHT IRON CANDELIER (Hung from pergola)

1 BLUETOOTH AMP W/MIC (3.5 RCA adapter built-in)

1 PODIUM

3 CHANDELIERS White, Silver, Gold (To hang on pergola)