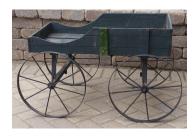

# MISCELLANEOUS

1 RUSTIC GREEN DOUBLE SHUTTERS

1 8 FT BAR (Movable)

8 TABLE TENTS (For guest messages)

1 HORSESHOE GRILL (Also works great as a smore bar)

**SMALL ANTIQUE** 

**CART** 

2 WHITE PILLARS (4' tall x 10" diameter)