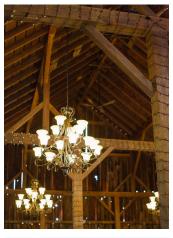

#### **BARN/DECK**

- 1 BARN WIFI SYSTEM, SOUND SYSTEM & MIC (Recommend backup system in case of WiFi problems)
- 6 5' DIAMETER CHANDELIERS (Permanent)

MINI WHITE LIGHTS WRAPPED AROUND BEAMS

2 BLACK GLIDER BENCHES (On barn deck)

# The Barn

The Bridle Barn is an exquisite 1870s horse barn that has been carefully repurposed into an elegant event venue, while preserving its history.

Located on 14 estate-like acres, down in a lush valley just south of Mount Horeb, Wisconsin, The Bridle Barn & Gardens not only offers a splendid barn (1870s) but also acres of manicured gardens & landscaping, as well as a charming farmhouse.