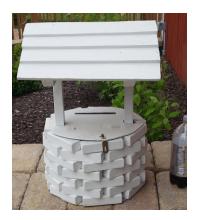

## **MISCELLANEOUS**

**WISHING WELL CARD HOLDER** 

**WROUGHT IRON KISSING BENCH** 

**ANTIQUE APPLE BASKETS** 

**WOODEN WAGON** (with metal wheels)

**BREAD BOARD** 2 **CHALKBOARDS** 

**LARGE WOODEN BARRELS** 