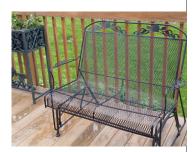

#### **BARN/DECK**

- 1 BARN WIFI SYSTEM, SOUND SYSTEM & MIC (Recommend backup system in case of WiFi problems)
- 6 5' DIAMETER CHANDELIERS (Permanent)

MINI WHITE LIGHTS WRAPPED AROUND BEAMS

2 BLACK GLIDER BENCHES (On barn deck)