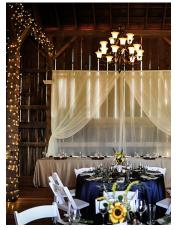

#### **BARN/DECK**

- 1 BARN WIFI SYSTEM, SOUND SYSTEM & MIC (Recommend backup system in case of WiFi problems)
- 6 5' DIAMETER CHANDELIERS (Permanent)

MINI WHITE LIGHTS WRAPPED AROUND BEAMS

2 BLACK GLIDER BENCHES (On barn deck)

**3 6' PICNIC TABLES** (Permanent structures on covered lower patio)

3 PROPANE OUTDOOR HEATER (For barn deck) (\$30 propane fee)

1 RENTABLE 12'X 16'DOUBLE LAYERED WHITE BACKDROP