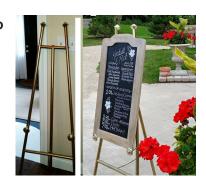

#### 12 GLASS HURRICANES

WALL MOUNTED
WEATHERED
WOODEN PICKET
FENCE
(For photo ops)

3 GILDED LARGE CHALK BOARDS (4'x3')

3 HAND HELD BELLS

1 LARGE EASEL STAND

4 SILVER CAKE STANDS

1 CHALKBOARD TENT SIGN (30"x17")