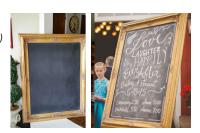

#### 12 GLASS HURRICANES

WALL MOUNTED
WEATHERED
WOODEN PICKET
FENCE
(For photo ops)

3 GILDED LARGE CHALK BOARDS (4'x3')

3 HAND HELD BELLS

1 LARGE EASEL STAND

4 SILVER CAKE STANDS

1 CHALKBOARD TENT SIGN (30"x17")