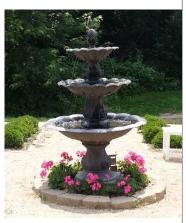

## **AMBIANCE**

1 1870s ELEGANT BLACK CARRIAGE (Great for photos)

1 3-TIERED WATER FOUNTAIN (Focal point in 90' formal garden.)