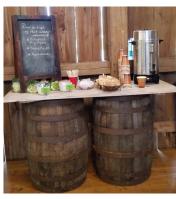

## **CONTAINERS**

1 ANTIQUE ROLLING BAR (With ice trough, 5-6' long)

1 METAL HORSE TANK (6' long) you supply ice (Please indicate location)

10 VINTAGE WOODEN CRATES

2 OVAL BEVERAGE TINS

1 DOUBLE WASHTUB ON STAND