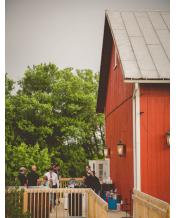

#### **BARN/DECK**

- 1 BARN WIFI SYSTEM, SOUND SYSTEM & MIC (Recommend backup system in case of WiFi problems)
- 6 5' DIAMETER CHANDELIERS (Permanent)

MINI WHITE LIGHTS WRAPPED AROUND BEAMS

2 BLACK GLIDER BENCHES (On barn deck)

# The Barn

The Bridle Barn is an exquisite 1870s horse barn that has been carefully repurposed into an elegant event venue, while preserving its history.

Located on 14 estate-like acres, down in a lush valley just south of Mount Horeb, Wisconsin, The Bridle Barn & Gardens not only offers a splendid barn (1870s) but also acres of manicured gardens & landscaping, as well as a charming farmhouse.