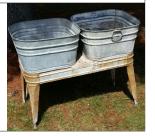

## **CONTAINERS**

1 ANTIQUE ROLLING BAR (With ice trough, 5-6' long)

1 METAL HORSE TANK (6' long) you supply ice (Please indicate location)

10 VINTAGE WOODEN CRATES

2 OVAL BEVERAGE TINS

1 DOUBLE WASHTUB ON STAND