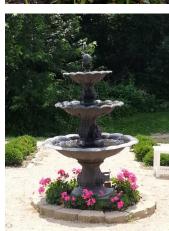

## **AMBIANCE**

1 1870s ELEGANT BLACK CARRIAGE (Great for photos)

1 3-TIERED WATER FOUNTAIN (Focal point in 90' formal garden.)