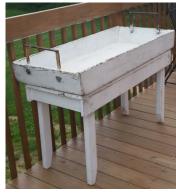

## **CONTAINERS**

1 ANTIQUE ROLLING BAR (With ice trough, 5-6' long)

1 METAL HORSE TANK (6' long) you supply ice (Please indicate location)

10 VINTAGE WOODEN CRATES

2 OVAL BEVERAGE TINS

1 DOUBLE WASHTUB ON STAND