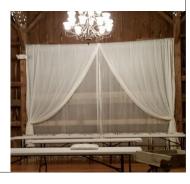

# 20 8' BANQUET TABLE

(Bring or rent your linens) 8-10" drop per side or 30" drop each side

WHITE CHERRY PICKING TABLE

(4' long) tray sits on vintage white table

1 BARN DOOR To create table top