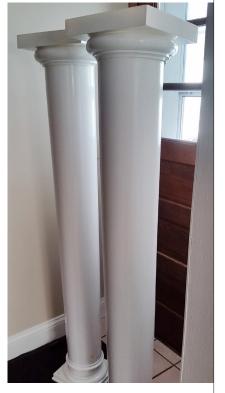

# MISCELLANEOUS

1 RUSTIC GREEN DOUBLE SHUTTERS

1 8 FT BAR (Movable)

8 TABLE TENTS (For guest messages)

1 HORSESHOE GRILL (Also works great as a smore bar)

**SMALL ANTIQUE** 

**CART** 

2 WHITE PILLARS (4' tall x 10" diameter)