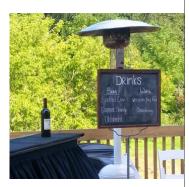

#### 12 GLASS HURRICANES

WALL MOUNTED
WEATHERED
WOODEN PICKET
FENCE
(For photo ops)

3 GILDED LARGE CHALK BOARDS (4'x3')

3 HAND HELD BELLS

1 LARGE EASEL STAND

4 SILVER CAKE STANDS

1 CHALKBOARD TENT SIGN (30"x17")