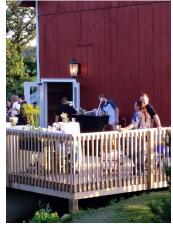

#### **BARN/DECK**

- 1 BARN WIFI SYSTEM, SOUND SYSTEM & MIC (Recommend backup system in case of WiFi problems)
- 6 5' DIAMETER CHANDELIERS (Permanent)

MINI WHITE LIGHTS WRAPPED AROUND BEAMS

2 BLACK GLIDER BENCHES (On barn deck)