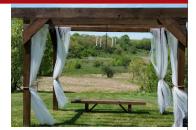

#### **PERGOLA**

1 WOOD PERGOLA ON HILLTOP (Permanent structure)

8 WHITE PANEL DRAPING (For the four corners on pergola)

1 BLACK WROUGHT IRON CANDELIER (Hung from pergola)

1 BLUETOOTH AMP W/MIC (3.5 RCA adapter built-in)

1 PODIUM

3 CHANDELIERS White, Silver, Gold (To hang on pergola)