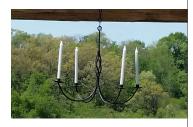

#### **PERGOLA**

1 WOOD PERGOLA ON HILLTOP (Permanent structure)

8 WHITE PANEL DRAPING (For the four corners on pergola)

1 BLACK WROUGHT IRON CANDELIER (Hung from pergola)

1 BLUETOOTH AMP W/MIC (3.5 RCA adapter built-in)